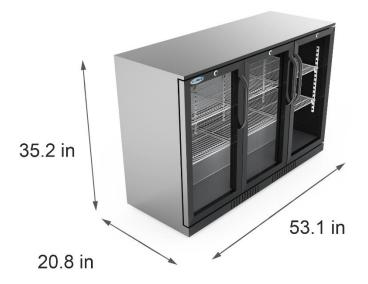

# BC-3DSW-BK

3 Door Back Bar Cooler Counter Height Glass Door Refrigerator







### Style & Design:

- Sleek, durable and brightly lit with LED lighting
- Digital temperature display and controls to monitor and adjust the temperature
- Spacious interior with six adjustable shelves for a total capacity of 11. 3 cu ft
- Stain, rust, and odor resistant

#### Features:

- Auto-defrost and self-evaporating
- Adjustable defrost timer
- Each door has a lock and key to keep the product secure when the unit is not in use
- Temperature range 32-50 Fahrenheit
- Self-closing double layers tempered glass door
- Auto-evaporation water tray

## Dimensions

• Exterior Dimensions 53. 1 x 20.8 x 35.2 inches

## Certification

- ETL Listed for Safety and Sanitation
- NSF compliant to ANSI 7 standard for commercial refrigerators



| Model Number | Description