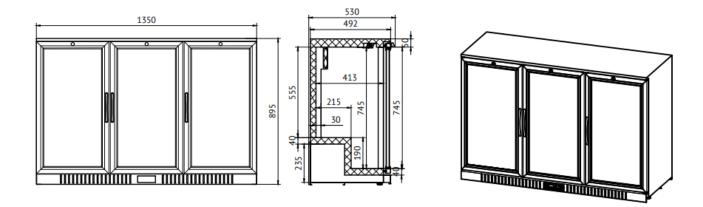

tures:

- Auto-defrost and self-evaporating
- Adjustable defrost timer
- Each door has a lock and key to keep the product secure when the unit is not in use
- Temperature range 32-50 Fahrenheit
- Self-closing double layers tempered glass door
- Auto-evaporation water tray

## Dimensions

• Exterior Dimensions 53. 1 x 20.8 x 35.2 inches

## Certification

- ETL Listed for Safety and Sanitation
- NSF compliant to ANSI 7 standard for commercial refrigerators



| Model Number | Description                            | Dimensions<br>L x W x H | Temperature<br>Fahrenheit |
|--------------|----------------------------------------|-------------------------|---------------------------|
| BC-3DSW-BK   | 3 Door Back Bar Cooler<br>Refrigerator | 53.1 x 20.8 x 35.2      | 32-50                     |