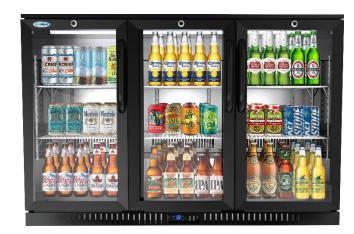

# BC-3DSW-BK

3 Door Back Bar Cooler Counter Height Glass Door Refrigerator

### Style & Design:

- Sleek, durable and brightly lit with LED lighting
- Digital temperature display and controls to monitor and adjust the temperature
- Spacious interior with six adjustable shelves for a total capacity of 11. 3 cu ft
- Stain, rust, and odor resistant

#### Features:

- Auto-defrost and self-evaporating
- Adjustable defrost timer
- Each door has a lock and key to keep the product secure when the unit is not in use
- Temperature range 32-50 Fahrenheit
- Self-closing double layers tempered glass door
- Auto-evaporation water tray